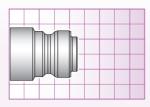

#### **ULTRA HIGH PRESSURE - 125 SERIES**

105

105

#### FEATURES

- Extremely small outside dimensions
- Patented seal design
- · Available with a locking sleeve
- Plastic dust caps as standard

#### BENEFITS

- Non-drip connection & disconnection
- Optional locking sleeve provides security against involuntary disconnection

| SPECIFICATIONS        |                                      |
|-----------------------|--------------------------------------|
| Nominal flow diameter | 2.5 mm (3.32")                       |
| Flow capacity         | 5.8 l/min (1.3 GPM UK)               |
| Max. working pressure | 2000 bar or 2500 bar - see table     |
| Min. burst pressure   | 5000 bar                             |
| Temperature range     | -30°C to +100°C (-22°F to +212°F)    |
| Coupling material     | Hardened, zinc chromate plated steel |
| Nipple material       | Hardened, zinc chromate plated steel |
| Seal material         | NBR                                  |

Nipple not to be pressurised in disconnected position

Not actual size