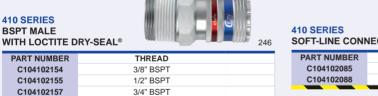

410 SERIES **BSPT MALE** 

PART NUMBER

C104102154

C104102155

C104102157

| 410 SERIES<br>SOFT-LINE CONN |         | i i     | 246 |
|------------------------------|---------|---------|-----|
| PART NUMBER                  | TUBE OD | TUBE ID |     |
| C104102085                   | 16.0 mm | 11.0 mm |     |
| C104102088                   | 18.0 mm | 13.0 mm |     |