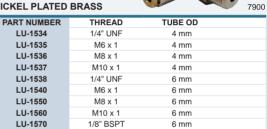

# **PUSH-IN CONNECTOR** NICKEL PLATED BRASS

| PART NUMBER | TUBE OD | TUBE OD |  |
|-------------|---------|---------|--|
| LU-1520     | 4 mm    | 4 mm    |  |
| LU-1530     | 6 mm    | 6 mm    |  |

| NICKEL PLATED BRASS |           |         | 7900 |
|---------------------|-----------|---------|------|
| PART NUMBER         | THREAD    | TUBE OD |      |
| LU-1355             | 1/4" UNF  | 4 mm    |      |
| LU-1360             | M6 x 1    | 4 mm    |      |
| LU-1370             | M8 x 1    | 4 mm    |      |
| LU-1380             | M10 x 1   | 4 mm    |      |
| LU-1390             | 1/8" BSPT | 4 mm    |      |
| LU-1395             | 1/4" UNF  | 6 mm    |      |
| LU-1400             | M6 x 1    | 6 mm    |      |
| LU-1410             | M8 x 1    | 6 mm    |      |
| LU-1420             | M10 x 1   | 6 mm    |      |
| LU-1430             | 1/8" BSPT | 6 mm    |      |
|                     |           |         |      |