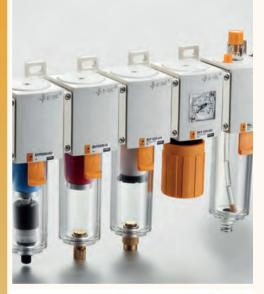

## **E.MC FRLs**

E.MC's filter-regulator-lubricator assemblies are designed to be easy to assemble and durable, with high flow rates. These FRLs are built to be reliable and robust, with a modular construction. Recent advancements in the regulator mechanism have made it more sensitive, allowing better control and ensuring the system operates at optimum pressure.

FRLs can be purchased as fully assembled units, or users can assemble their modular units using connectors and wall mounting kits. All units have undergone rigorous pressure testing and inspection to ensure quality. The EA Series features a manual drain, while the E Series offers manual and auto drain options.