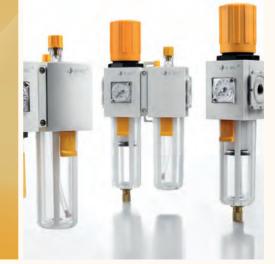

## **E.MC FRLs**

E.MC's filter-regulator-lubricator assemblies are designed to be easy to assemble and durable, with high flow rates. These FRLs are built to be reliable and robust, with a modular construction. Recent advancements in the regulator mechanism have made it more sensitive, allowing better control and ensuring the system operates at optimum pressure.

FRLs can be purchased as fully assembled units, or users can assemble their modular units using connectors and wall mounting kits. All units have undergone rigorous pressure testing and inspection to ensure quality. The EA Series features a manual drain, while the E Series offers manual and auto drain options.