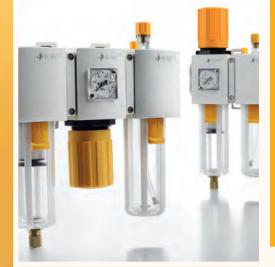

## **E.MC FRLs**

E.MC's filter-regulator-lubricator assemblies are designed to be easy to assemble and durable, with high flow rates. These FRLs are built to be reliable and robust, with a modular construction. Recent advancements in the regulator mechanism have made it more sensitive, allowing better control and ensuring the system operates at optimum pressure.

FRLs can be purchased as fully assembled units, or users can assemble their modular units using connectors and wall mounting kits. All units have undergone rigorous pressure testing and inspection to ensure quality. The EA Series features a manual drain, while the E Series offers manual and auto drain options.