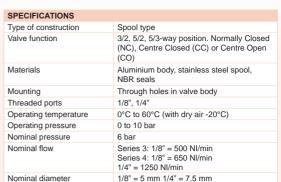

The Series 3 manual valves (1/8", 3/2 & 5/2-way) & the Series 4 manual valves (1/4", 3/2, 5/2 & 5/3-way) are available with actuators designed to satisfy different needs. The 3/2-way valves are normally closed when P is the inlet; they can also be normally open when R is the inlet.