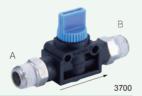

# **BSPT THREAD**

#### HAND VALVE VALVE EXHAUSTING BSPT MALE SOLD IN PACKS OF 10

| PART NUMBER | THREAD A  | THREAD B  |  |
|-------------|-----------|-----------|--|
| CDHVM0101   | 1/8" BSPT | 1/8" BSPT |  |
| CDHVM0201   | 1/4" BSPT | 1/8" BSPT |  |
| CDHVM0202   | 1/4" BSPT | 1/4" BSPT |  |
| CDHVM0302   | 3/8" BSPT | 1/4" BSPT |  |
| CDHVM0303   | 3/8" BSPT | 3/8" BSPT |  |
| CDHVM0403   | 1/2" BSPT | 3/8" BSPT |  |
| CDHVM0404   | 1/2" BSPT | 1/2" BSPT |  |

# **BSPP THREAD**

#### HAND VALVE VALVE EXHAUSTING BSPP MALE SOLD IN PACKS OF 10

| PART NUMBER | THREAD A  | THREAD B  |  |
|-------------|-----------|-----------|--|
| CDHVMG0101  | 1/8" BSPP | 1/8" BSPP |  |
| CDHVMG0201  | 1/4" BSPP | 1/8" BSPP |  |
| CDHVMG0202  | 1/4" BSPP | 1/4" BSPP |  |
| CDHVMG0302  | 3/8" BSPP | 1/4" BSPP |  |
| CDHVMG0303  | 3/8" BSPP | 3/8" BSPP |  |
| CDHVMG0403  | 1/2" BSPP | 3/8" BSPP |  |
| CDHVMG0404  | 1/2" BSPP | 1/2" BSPP |  |