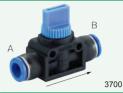

# METRIC TUBE TO TUBE

#### STRAIGHT UNION VALVE EXHAUSTING SOLD IN PACKS OF 10

| PART NUMBER | TUBE OD A | TUBE OD B |  |
|-------------|-----------|-----------|--|
| CDHVU0404   | 4 mm      | 4 mm      |  |
| CDHVU0606   | 6 mm      | 6 mm      |  |
| CDHVU0806   | 8 mm      | 6 mm      |  |
| CDHVU0808   | 8 mm      | 8 mm      |  |
| CDHVU1008   | 10 mm     | 8 mm      |  |
| CDHVU1010   | 10 mm     | 10 mm     |  |
| CDHVU1210   | 12 mm     | 10 mm     |  |
| CDHVU1212   | 12 mm     | 12 mm     |  |