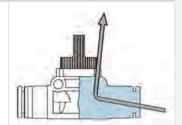

# BALL VALVES

To insert the tube into the fitting, insert it fully to the end, & to release, shut off the compressed air & push the sleeve gently to pull the tube out.

Be sure to select the product according to your needs, as hand valves vent the downstream line using a three-way method, so leakage may occur when fluids other than air are applied.