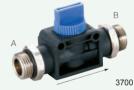

# SLIDE VALVES

# HAND SLIDE VALVE METRIC MALE SOLD IN PACKS OF 10

| OOLD IN I AONO | 3700      |  |
|----------------|-----------|--|
| PART NUMBER    | THREAD    |  |
| CDHSVM-M5      | M5 x 0.8  |  |
| BSPT MALE      |           |  |
| CDHSVM-01      | 1/8" BSPT |  |
| CDHSVM-02      | 1/4" BSPT |  |
| CDHSVM-03      | 3/8" BSPT |  |
| CDHSVM-04      | 1/2" BSPT |  |
| CDHSVM-06      | 3/4" BSPT |  |