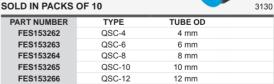

|             | 0100      |         |  |
|-------------|-------------|-----------|---------|--|
| PART NUMBER | TYPE        | THREAD    | TUBE OD |  |
| FES153172   | QSYL-1/8-4  | 1/8" BSPT | 4 mm    |  |
| FES153173   | QSYL-1/8-6  | 1/8" BSPT | 6 mm    |  |
| FES153175   | QSYL-1/8-8  | 1/8" BSPT | 8 mm    |  |
| FES153174   | QSYL-1/4-6  | 1/4" BSPT | 6 mm    |  |
| FES153176   | QSYL-1/4-8  | 1/4" BSPT | 8 mm    |  |
| FES153178   | QSYL-1/4-10 | 1/4" BSPT | 10 mm   |  |
| FES153177   | QSYL-3/8-8  | 3/8" BSPT | 8 mm    |  |
| FES153179   | QSYL-3/8-10 | 3/8" BSPT | 10 mm   |  |
| FES153180   | QSYL-3/8-12 | 3/8" BSPT | 12 mm   |  |
| FES153181   | QSYL-1/2-12 | 1/2" BSPT | 12 mm   |  |
|             |             |           |         |  |

### PUSH IN CAP SOLD IN PACKS OF 10



Eight