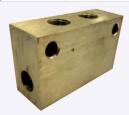

# **BRASS MANIFOLDS**

### **SPECIFICATIONS** Maximum working pressure 100 bar

## **DISTRIBUTION MANIFOLD**

3505

| BSPP FEMALE - BRASS |           |        |         | 1940 |
|---------------------|-----------|--------|---------|------|
| PART NUMBER         | THREAD    | INLETS | OUTLETS |      |
| BMB 02/02           | 1/8" BSPP | 2      | 2       |      |
| BMB 02/04           | 1/8" BSPP | 2      | 4       |      |
| BMB 02/06           | 1/8" BSPP | 2      | 6       |      |
| BMB 02/08           | 1/8" BSPP | 2      | 8       |      |
| BMB 04/04           | 1/4" BSPP | 2      | 4       |      |
| BMB 04/06           | 1/4" BSPP | 2      | 6       |      |
| BMB 06/04           | 3/8" BSPP | 2      | 4       |      |
| BMB 06/06           | 3/8" BSPP | 2      | 6       |      |
| BMB 08/04           | 1/2" BSPP | 2      | 4       |      |