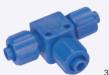

#### **UNION TEE**

|             |         |         | 0.00 |
|-------------|---------|---------|------|
| PART NUMBER | TUBE OD | TUBE ID |      |
| CDFCK06     | 6 mm    | 4.0 mm  |      |
| CDFCK08     | 8 mm    | 5.5 mm  |      |
| CDFCK10     | 10 mm   | 6.5 mm  |      |
| CDFCK12     | 12 mm   | 8.0 mm  |      |