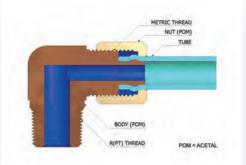

# **CDC Two Touch Fittings**

#### **Features**

- The connection method is nut tightening and efficient in environments
- Made from plastics which have good tolerance to corrosion and
- Suited for low air pressure devices

TUBE

OD

6 mm

8.0 mm

8.0 mm

| SPECIFICATIONS      |                                                                        |
|---------------------|------------------------------------------------------------------------|
| Suitability         | Air (no other type of gas or liquid)  Do not use in water applications |
| Working pressure    | 0 to 150 psi (10.2 bar)                                                |
| Negative pressure   | -29.5 in Hg -750 mm Hg (-750 Torr)                                     |
| Working temperature | 0°C to 60°C (32°F to 140°F)                                            |
| Application tube    | Polyurethane tube                                                      |