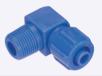

### **ELBOW BSPT MALE**

Nine

| PART NUMBER | TUBE<br>OD | TUBE<br>ID | THREAD    |  |
|-------------|------------|------------|-----------|--|
| CDGCK0601   | 6 mm       | 4.0 mm     | 1/8" BSPT |  |
| CDGCK0602   | 6 mm       | 4.0 mm     | 1/4" BSPT |  |
| CDGCK0801   | 8 mm       | 5.5 mm     | 1/8" BSPT |  |
| CDGCK0802   | 8 mm       | 5.5 mm     | 1/4" BSPT |  |
| CDGCK0803   | 8 mm       | 5.5 mm     | 3/8" BSPT |  |
| CDGCK1002   | 10 mm      | 6.5 mm     | 1/4" BSPT |  |
| CDGCK1003   | 10 mm      | 6.5 mm     | 3/8" BSPT |  |
| CDGCK1202   | 12 mm      | 8.0 mm     | 1/4" BSPT |  |
| CDGCK1203   | 12 mm      | 8.0 mm     | 3/8" BSPT |  |