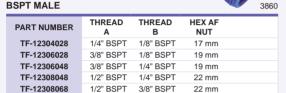

#### BSPT MALE

| PART NUMBER | THREAD    | HEX AF NUT |  |
|-------------|-----------|------------|--|
| TF-12102008 | 1/8" BSPT | 12 mm      |  |
| TF-12104008 | 1/4" BSPT | 15 mm      |  |
| TF-12106008 | 3/8" BSPT | 17 mm      |  |
| TF-12108008 | 1/2" BSPT | 22 mm      |  |
| TF-12112008 | 3/4" BSPT | 27 mm      |  |