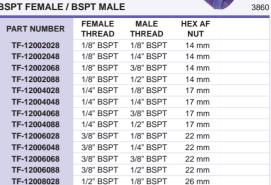

| R"i             |  |
|-----------------|--|
| EQUAL CONNECTOR |  |

| BSP1 FEMALE |             |           |            | 3860 |
|-------------|-------------|-----------|------------|------|
|             | PART NUMBER | THREAD    | HEX AF NUT |      |
|             | TF-10302028 | 1/8" BSPT | 14 mm      |      |
|             | TF-10304048 | 1/4" BSPT | 17 mm      |      |
|             | TF-10306068 | 3/8" BSPT | 21 mm      |      |
|             | TF-10308088 | 1/2" BSPT | 26 mm      |      |