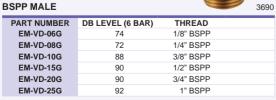

P   |  |

#### **VDS TYPE SILENCER STAINLESS STEEL 304 BSPP MALE**

AAS TYPE SILENCER **STAINLESS STEEL 304** METRIC MALE

PART NUMBER

EM-AAS-M5

EM-AAS-06G

EM-AAS-08G

EM-AAS-10G

EM-AAS-15G

EM-AAS-20G

EM-AAS-25G

**BSPP MALE** 

| 3690 |
|------|

| PART NUMBER<br>EM-VDS-06G | THREAD<br>1/8" BSPP |  |
|---------------------------|---------------------|--|
| EM-VDS-06G                | 1/8" BSPP           |  |
|                           |                     |  |
| EM-VDS-08G                | 1/4" BSPP           |  |
| EM-VDS-10G                | 3/8" BSPP           |  |
| EM-VDS-15G                | 1/2" BSPP           |  |
| EM-VDS-20G                | 3/4" BSPP           |  |
| EM-VDS-25G                | 1" BSPP             |  |

## **VD DOME TYPE SILENCER** BRASS **BSPP MALE**



### **VSS TYPE SILENCER STAINLESS STEEL 304** METRIC MALE

| PART NUMBER | THREAD |  |
|-------------|--------|--|
| EM-VSS-M5   | M5     |  |
|             |        |  |

# BSPP MALE

| EM-VSS-06S1G | 1/8" BSPP |
|--------------|-----------|
| EM-VSS-08S1G | 1/4" BSPP |
| EM-VSS-10G   | 3/8" BSPP |
| EM-VSS-15G   | 1/2" BSPP |
| EM-VSS-20G   | 3/4" BSPP |
| EM-VSS-25G   | 1" BSPP   |

3690