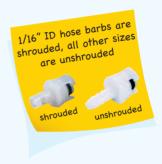

# HOSE BARB - ACETAL

| PART NUMBER | TUBE ID | METRIC EQ. |  |
|-------------|---------|------------|--|
| cSMM-01     | 1/16"   | 1.6 mm     |  |
| cSMM-M3     | -       | 3 mm       |  |
| cSMM-M5     | -       | 5 mm       |  |
| cSMM-02     | 1/8"    | 3.2 mm     |  |

## **HOSE BARB - POLYPROPYLENE**

| cSMM-01-12 | 1/16" | 1.6 mm |  |
|------------|-------|--------|--|
| cSMM-02-12 | 1/8"  | 3.2 mm |  |

## **PANEL MOUNT - UNVALVED** HOSE BARB - ACETAL

| PART NUMBER | TUBE ID | METRIC EQ. |
|-------------|---------|------------|
| cSMMPM-01   | 1/16"   | 1.6 mm     |
| cSMMPM-M3   | _       | 3 mm       |
| cSMMPM-02   | 1/8"    | 3.2 mm     |

## **HOSE BARB - POLYPROPYLENE**

| cSMMPM-0112 | 1/16" | 1.6 mm |
|-------------|-------|--------|
| cSMMPM-0212 | 1/8"  | 3.2 mm |

## **HOSE BARB - POLYCARBONATE**

| PART NUMBER | TUBE ID | METRIC EQ. |
|-------------|---------|------------|
| cSMM-01-91  | 1/16"   | 1.6 mm     |
| cSMM-02-91  | 1/8"    | 3.2 mm     |