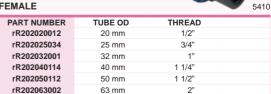

#### TEE **FEMALE**

| PART NUMBER | TUBE OD | THREAD | TUBE OD |
|-------------|---------|--------|---------|
| rR215025012 | 25 mm   | 1/2"   | 25 mm   |
| rR215032034 | 32 mm   | 3/4"   | 32 mm   |
| rR215040001 | 40 mm   | 1"     | 40 mm   |
| rR215050112 | 50 mm   | 1 1/2" | 50 mm   |
| rR215063002 | 63 mm   | 2"     | 63 mm   |