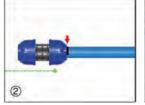

#### LOCKING SPANNERS FOR COUPLING RINGS

| PART NUMBER 1 | UBE OD | LENGTH |  |
|---------------|--------|--------|--|
| PARTNUMBER    |        | LENGTH |  |
| rR235020000   | 20 mm  | 170 mm |  |
| rR235025000   | 25 mm  | 210 mm |  |
| rR235032000   | 32 mm  | 210 mm |  |
| rR235040000   | 40 mm  | 240 mm |  |
| rR235050000   | 50 mm  | 280 mm |  |
| rR235063000   | 63 mm  | 320 mm |  |

#### LOCKING SPANNERS FOR FITTING BODY

DRILLING TOOL

| FOR FITTING BODY |         |        | 5410 |
|------------------|---------|--------|------|
| PART NUMBER      | TUBE OD | LENGTH |      |
| rR236020000      | 20 mm   | 170 mm |      |
| rR236025000      | 25 mm   | 210 mm |      |
| rR236032000      | 32 mm   | 210 mm |      |
| rR236040000      | 40 mm   | 240 mm |      |
| rR236050000      | 50 mm   | 280 mm |      |
| rR236063000      | 63 mm   | 320 mm |      |