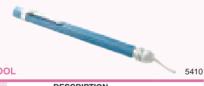

### DEBURRING TOOL

| PART NUMBER | DESCRIPTION    |  |
|-------------|----------------|--|
| rR23000007  | Deburring tool |  |