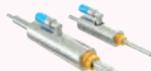

#### LOCKING SPANNERS FOR COUPLING RINGS

| PART NUMBER 1 | UBE OD | LENGTH |  |
|---------------|--------|--------|--|
| PARTNUMBER    |        | LENGTH |  |
| rR235020000   | 20 mm  | 170 mm |  |
| rR235025000   | 25 mm  | 210 mm |  |
| rR235032000   | 32 mm  | 210 mm |  |
| rR235040000   | 40 mm  | 240 mm |  |
| rR235050000   | 50 mm  | 280 mm |  |
| rR235063000   | 63 mm  | 320 mm |  |