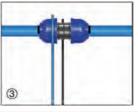

#### LOCKING SPANNERS FOR COUPLING RINGS

| PART NUMBER 1 | UBE OD | LENGTH |  |
|---------------|--------|--------|--|
| PARTNUMBER    |        | LENGTH |  |
| rR235020000   | 20 mm  | 170 mm |  |
| rR235025000   | 25 mm  | 210 mm |  |
| rR235032000   | 32 mm  | 210 mm |  |
| rR235040000   | 40 mm  | 240 mm |  |
| rR235050000   | 50 mm  | 280 mm |  |
| rR235063000   | 63 mm  | 320 mm |  |

#### LOCKING SPANNERS FOR FITTING BODY

DRILLING TOOL

| FOR FITTING BODY |         |        | 5410 |
|------------------|---------|--------|------|
| PART NUMBER      | TUBE OD | LENGTH |      |
| rR236020000      | 20 mm   | 170 mm |      |
| rR236025000      | 25 mm   | 210 mm |      |
| rR236032000      | 32 mm   | 210 mm |      |
| rR236040000      | 40 mm   | 240 mm |      |
| rR236050000      | 50 mm   | 280 mm |      |
| rR236063000      | 63 mm   | 320 mm |      |