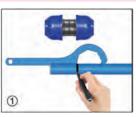

#### LOCKING SPANNERS FOR COUPLING RINGS

| PART NUMBER 1 | UBE OD | LENGTH |  |
|---------------|--------|--------|--|
| PARTNUMBER    |        | LENGTH |  |
| rR235020000   | 20 mm  | 170 mm |  |
| rR235025000   | 25 mm  | 210 mm |  |
| rR235032000   | 32 mm  | 210 mm |  |
| rR235040000   | 40 mm  | 240 mm |  |
| rR235050000   | 50 mm  | 280 mm |  |
| rR235063000   | 63 mm  | 320 mm |  |