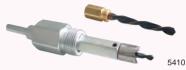

#### PRESSURISED DRILLING TOOL

| PART NUMBER | SIZE |  |
|-------------|------|--|
| rR208012040 | 1/2" |  |
| rR208001063 | 1"   |  |

# PART NUMBER DESCRIPTION rR208012000 Kit drilling 1/2" rR208012012 Drilling bush 1/2" rR20801020 Drilling bush 1/2"

| PART NUMBER | DESCRIPTION |  |
|-------------|-------------|--|
| rCONE050    | Up to 50 mm |  |