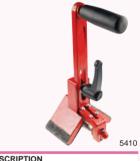

## ADJUSTABLE REAMER

| PART NUMBER | DESCRIPTION |  |
|-------------|-------------|--|
| rTEMPE50315 | 50 – 63 mm  |  |

Measure insertion length

Position spanner on coupling ring & fitting body

Locking of the fitting