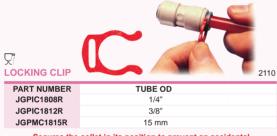

Secures the collet in its position to prevent an accidental disconnection of the pipe