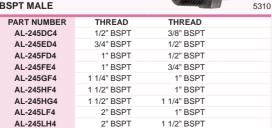

## **REDUCING HEX NIPPLE**

| PART NUMBER   THREAD   THREAD     AL-245DC9   1/2" BSPT   3/8" BSPT     AL-245ED9   3/4" BSPT   1/2" BSPT     AL-245FD9   1" BSPT   1/2" BSPT     AL-245FE9   1" BSPT   3/4" BSPT     AL-245GF9   1 1/4" BSPT   1" BSPT     AL-245HF9   1 1/2" BSPT   1" BSPT     AL-245HG9   1 1/2" BSPT   1 1/4" BSPT     AL-245LF9   2" BSPT   1" BSPT     AL-245LH9   2" BSPT   1 1/2" BSPT | DSP1 WALE   |             | - annual of the | 5320 |
|---------------------------------------------------------------------------------------------------------------------------------------------------------------------------------------------------------------------------------------------------------------------------------------------------------------------------------------------------------------------------------|-------------|-------------|-----------------|------|
| AL-245ED9 3/4" BSPT 1/2" BSPT   AL-245FD9 1" BSPT 1/2" BSPT   AL-245FE9 1" BSPT 3/4" BSPT   AL-245GF9 1 1/4" BSPT 1" BSPT   AL-245HF9 1 1/2" BSPT 1" BSPT   AL-245HG9 1 1/2" BSPT 1 1/4" BSPT   AL-245LF9 2" BSPT 1" BSPT                                                                                                                                                       | PART NUMBER | THREAD      | THREAD          |      |
| AL-245FD9 1" BSPT 1/2" BSPT   AL-245FE9 1" BSPT 3/4" BSPT   AL-245GF9 1 1/4" BSPT 1" BSPT   AL-245HF9 1 1/2" BSPT 1" BSPT   AL-245HG9 1 1/2" BSPT 1 1/4" BSPT   AL-245LF9 2" BSPT 1" BSPT                                                                                                                                                                                       | AL-245DC9   | 1/2" BSPT   | 3/8" BSPT       |      |
| AL-245FE9 1" BSPT 3/4" BSPT   AL-245GF9 1 1/4" BSPT 1" BSPT   AL-245HF9 1 1/2" BSPT 1" BSPT   AL-245HG9 1 1/2" BSPT 1 1/4" BSPT   AL-245LF9 2" BSPT 1" BSPT                                                                                                                                                                                                                     | AL-245ED9   | 3/4" BSPT   | 1/2" BSPT       |      |
| AL-245GF9 1 1/4" BSPT 1" BSPT   AL-245HF9 1 1/2" BSPT 1" BSPT   AL-245HG9 1 1/2" BSPT 1 1/4" BSPT   AL-245LF9 2" BSPT 1" BSPT                                                                                                                                                                                                                                                   | AL-245FD9   | 1" BSPT     | 1/2" BSPT       |      |
| AL-245HF9 1 1/2" BSPT 1" BSPT   AL-245HG9 1 1/2" BSPT 1 1/4" BSPT   AL-245LF9 2" BSPT 1" BSPT                                                                                                                                                                                                                                                                                   | AL-245FE9   | 1" BSPT     | 3/4" BSPT       |      |
| AL-245HG9 1 1/2" BSPT 1 1/4" BSPT<br>AL-245LF9 2" BSPT 1" BSPT                                                                                                                                                                                                                                                                                                                  | AL-245GF9   | 1 1/4" BSPT | 1" BSPT         |      |
| <b>AL-245LF9</b> 2" BSPT 1" BSPT                                                                                                                                                                                                                                                                                                                                                | AL-245HF9   | 1 1/2" BSPT | 1" BSPT         |      |
|                                                                                                                                                                                                                                                                                                                                                                                 | AL-245HG9   | 1 1/2" BSPT | 1 1/4" BSPT     |      |
| <b>AL-245LH9</b> 2" BSPT 1 1/2" BSPT                                                                                                                                                                                                                                                                                                                                            | AL-245LF9   | 2" BSPT     | 1" BSPT         |      |
|                                                                                                                                                                                                                                                                                                                                                                                 | AL-245LH9   | 2" BSPT     | 1 1/2" BSPT     |      |