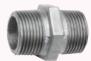

## **REDUCING SOCKET**

**EQUAL HEX NIPPLE** 

**BSPT MALE** 

## **BSPP FEMALE**

| PART NUMBER | THREAD      | THREAD      |
|-------------|-------------|-------------|
| AL-240DC4   | 1/2" BSPP   | 3/8" BSPP   |
| AL-240ED4   | 3/4" BSPP   | 1/2" BSPP   |
| AL-240FD4   | 1" BSPP     | 1/2" BSPP   |
| AL-240FE4   | 1" BSPP     | 3/4" BSPP   |
| AL-240GF4   | 1 1/4" BSPP | 1" BSPP     |
| AL-240HE4   | 1 1/2" BSPP | 3/4" BSPP   |
| AL-240HF4   | 1 1/2" BSPP | 1" BSPP     |
| AL-240HG4   | 1 1/2" BSPP | 1 1/4" BSPP |
| AL-240LF4   | 2" BSPP     | 1" BSPP     |
| AL-240LH4   | 2" BSPP     | 1 1/2" BSPP |