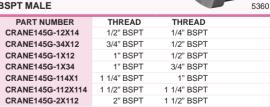

## **HEXAGON REDUCING NIPPLE**

| BSPI WALE         |             |             | 5360 |
|-------------------|-------------|-------------|------|
| PART NUMBER       | THREAD      | THREAD      |      |
| CRANE145B-12X38   | 1/2" BSPT   | 3/8" BSPT   |      |
| CRANE145B-34X12   | 3/4" BSPT   | 1/2" BSPT   |      |
| CRANE145B-1X12    | 1" BSPT     | 1/2" BSPT   |      |
| CRANE145B-1X34    | 1" BSPT     | 3/4" BSPT   |      |
| CRANE145B-114X1   | 1 1/4" BSPT | 1" BSPT     |      |
| CRANE145B-112X114 | 1 1/2" BSPT | 1 1/4" BSPT |      |
| CRANE145B-2X112   | 2" BSPT     | 1 1/2" BSPT |      |