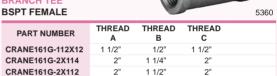

### UNEQUAL REDUCING BRANCH TEE BSPT FEMALE

| PART NUMBER      | THREAD<br>A | THREAD<br>B | THREAD<br>C |  |
|------------------|-------------|-------------|-------------|--|
| CRANE161B-112X12 | 1 1/2"      | 1/2"        | 1 1/2"      |  |
| CRANE161B-2X114  | 2"          | 1 1/4"      | 2"          |  |
| CRANE161B-2X112  | 2"          | 1 1/2"      | 2"          |  |