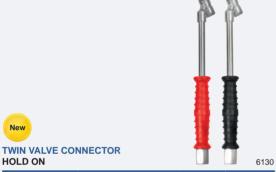

, kPa
- 0.5 to 12 bar (7 to 174 psi) inflation range
- Accuracy exceeds EC86/217 & BSEN 12645:2014
- · Auto OFF after 90 seconds of inactivity
- 1.8 m hose with single clip-on connector

## SPECIFICATIONS

| Reading accuracy            | ± 0.1 bar @ 1.7 – 5 bar<br>(± 2 psi @ 25 – 75 psi) |
|-----------------------------|----------------------------------------------------|
| Max. inflation pressure     | 12 bar (174 psi)                                   |
| Max. inlet pressure         | 13.8 bar (200 psi)                                 |
| Inflation speed / flow rate | 500 l/min @ 13 bar (188 psi)                       |



| PART NUMBER | HOSE<br>LENGTH | VALVE<br>CONNECTION |
|-------------|----------------|---------------------|
| TI-112015   | 1.8 m (6 ft)   | Clip-on             |



|             |                      |           | 0.00 |
|-------------|----------------------|-----------|------|
| PART NUMBER | DESCRIPTION          | THREAD    |      |
| TI-030465   | Open end connector   | 1/4" BSPP |      |
| TI-030472   | Closed end connector | 1/4" BSPP |      |
|             |                      |           |      |



## TWIN VALVE CONNECTOR **CLIP ON**







## **CLIP ON CHUCK**

| PART NUMBER | THREAD    |  |
|-------------|-----------|--|
| TI-030447   | 1/4" BSPP |  |



6130