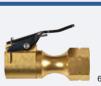

## **CLIP ON CHUCK**

| PART NUMBER | THREAD    |  |
|-------------|-----------|--|
| TI-030447   | 1/4" BSPP |  |

6130