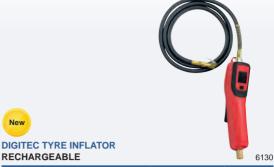

## FEATURES / BENEFITS

- Rechargeable lithium ion battery
  Fully rechargeable through a USB connection
- Ceramic sensor
- Integrated ergonomic inflate / deflate trigger
- Interchangeable 3 pressure ranges psi, bar, kPa
- 0.5 to 12 bar (7 to 174 psi) inflation range
- Accuracy exceeds EC86/217 & BSEN 12645:2014
- · Auto OFF after 90 seconds of inactivity
- 1.8 m hose with single clip-on connector

## SPECIFICATIONS

| Reading accuracy            | ± 0.1 bar @ 1.7 – 5 bar<br>(± 2 psi @ 25 – 75 psi) |
|-----------------------------|----------------------------------------------------|
| Max. inflation pressure     | 12 bar (174 psi)                                   |
| Max. inlet pressure         | 13.8 bar (200 psi)                                 |
| Inflation speed / flow rate | 500 l/min @ 13 bar (188 psi)                       |

| PART NUMBER | HOSE<br>LENGTH | VALVE<br>CONNECTION |
|-------------|----------------|---------------------|
| TI-112015   | 1.8 m (6 ft)   | Clip-on             |

|             |                      |           | 0.00 |
|-------------|----------------------|-----------|------|
| PART NUMBER | DESCRIPTION          | THREAD    |      |
| TI-030465   | Open end connector   | 1/4" BSPP |      |
| TI-030472   | Closed end connector | 1/4" BSPP |      |
|             |                      |           |      |