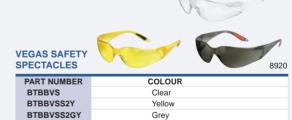

| PART NUMBER | LENS COLOUR | FRAME COLOUR |  |
|-------------|-------------|--------------|--|
| BTBBBS      | Clear       | Clear        |  |
|             |             |              |  |