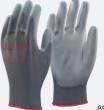

# FEATURES / BENEFITS

- EN388-2016
- · Polyurethane palm coated nylon glove
- Machine knitted Integral elasticated wrist
- Score: 4-1-3-1

PUGGIES

GREY

|  | 8900 |
|--|------|
|  |      |

| PART NUMBER | SIZE        |
|-------------|-------------|
| BTPUGGYM    | 08 / Medium |
| BTPUGGYL    | 09 / Large  |
| BTPUGGYXL   | 10 / XL     |
|             |             |