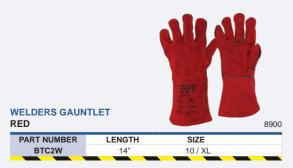

# FEATURES / BENEFITS

- · Finger welts
- · Fully lined, including cuff • EN388 3-2-3-3