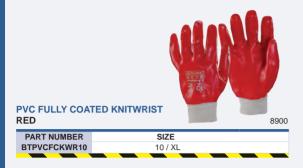

### FEATURES / BENEFITS

- · Fully coated PVC glove
- Stockinette liner
- · Elasticated cuff • Cat II EN388 4-1-1-1