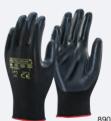

## FEATURES / BENEFITS

**PU COATED GLOVES** 

- 100% nylon seamless shell with NBR coated palm & fingers
- Ventilated back
- · Lightweight for maximum dexterity & comfort with sensitivity
- · Suitable for general assembly handling & engineering applications
- Conforms to EN388 2-1-2-1