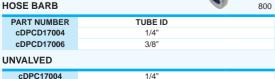

## IN-LINE - VALVED

HOSE BARR

| HOSE BARB   |         | 800 |
|-------------|---------|-----|
| PART NUMBER | TUBE ID |     |
| cDPCD22004  | 1/4"    |     |
| cDPCD22006  | 3/8"    |     |
| UNVALVED    |         |     |
| cDPC22004   | 1/4"    |     |
| cDPC22006   | 3/8"    |     |