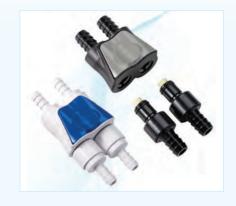

### DTLD SERIES CONNECTORS

| FEATURES                                                                                                      | BENEFITS                                                                                                                                          |  |  |  |  |
|---------------------------------------------------------------------------------------------------------------|---------------------------------------------------------------------------------------------------------------------------------------------------|--|--|--|--|
| Shrouded thumb latch Latch always in position to accept Compact, modular design Independent quick connections | Minimises inadvertent latch activation Ensures leak free operation Fits well in the hand & is easy to wipe down Requires minimal manual dexterity |  |  |  |  |
| SPECIFICATIONS                                                                                                |                                                                                                                                                   |  |  |  |  |
| Pressure                                                                                                      | Vacuum to 20 psi (1.38 bar)                                                                                                                       |  |  |  |  |
| Temperature                                                                                                   | 0°C to 48°C (32°F to 120°F)                                                                                                                       |  |  |  |  |
| Materials                                                                                                     |                                                                                                                                                   |  |  |  |  |
| Main components                                                                                               | ABS                                                                                                                                               |  |  |  |  |
| Thumb latch & internal body valve                                                                             | Acetal                                                                                                                                            |  |  |  |  |
| Internal insert valve                                                                                         | Polypropylene                                                                                                                                     |  |  |  |  |
| Springs                                                                                                       | Stainless steel                                                                                                                                   |  |  |  |  |
| O-rings                                                                                                       | NBR                                                                                                                                               |  |  |  |  |
| Tubing sizes                                                                                                  | 1/4" to 3/8" ID, 6.4 mm to 9.5 mm ID                                                                                                              |  |  |  |  |

# WHITE - DUAL BODY - VALVED PLC **HOSE BARB**

### **BLACK - DUAL BODY - VALVED PLC**

**HOSE BARB** 

| PART NUMBER    | TUBE ID | METRIC EQ. |
|----------------|---------|------------|
| cDTLD17004MBLK | 1/4"    | 6.4 mm     |
| cDTLD17006MBLK | 3/8"    | 9.5 mm     |

### WHITE - IN-LINE - VALVED ABS

**HOSE BARB** 

PART NUMBER TUBE ID METRIC EQ. cPLCD2200406 1/4" 6.4 mm cPLCD2200606 3/8" 9.5 mm

## **BLACK - IN-LINE - VALVED ABS**

**HOSE BARB** 