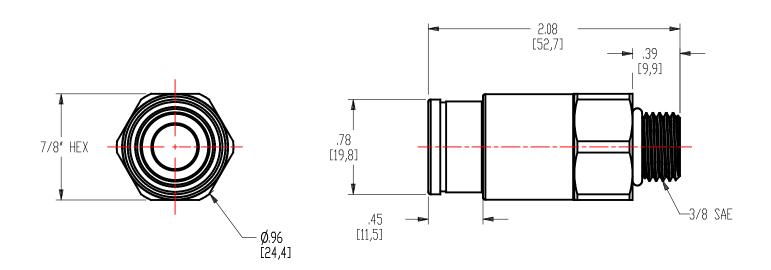

designed to withstand long-term connection. An optional accessory kit is available for panel mount connections.

## **Features - Benefits**

Non-spill design - Disconnect under pressure Redundant seals - Extra protection from contaminants and debris when couplers are connected Friction-free valve - Provides reliability for extended periods of operation Rugged anodized aluminum - Able to withstand long-term, ongoing and repeated use Axial engagement tolerance - Allows full flow even when not fully engaged Optional panel mount kit - Enables either the body, insert or both to be panel mounted



These graphs are intended to give you a general idea of the performance capabilities of each product line. Contact CPC for flow of a particular coupling combination.





### **Technical details:**



#### Description: SAE-6 Valved In-Line Body BLQ6

### **Materials:**

Main Components: Alumninum Valve: Polysulfone Valve Spring: Stainless Steel Seals: EPDM

### Optional Panel Mount Kit P/N: BLQ6PMKIT

CPC - Colder Products Company • 4200 W. Round Lake Road, Arden Hills, MN 55112 • PHONE +1 651-645-0091 • FAX +1 651-645-5404