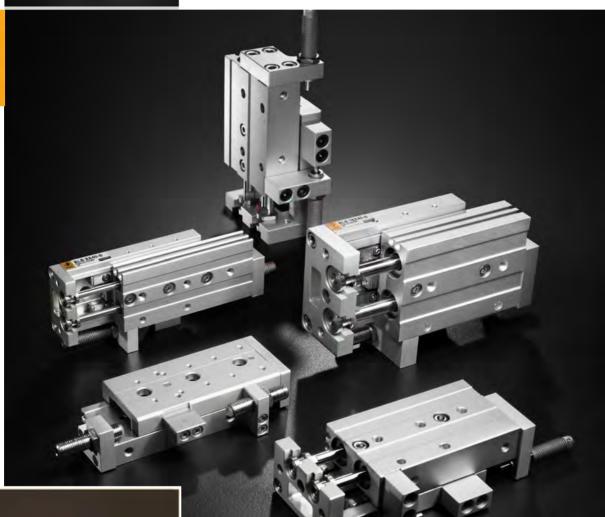

## ROTARY & High Precision Cylinder

- Rack & Pinion structure, smoother movement
- Tiny rotation interval, superior dynamic characteristics
- Double shaft cylinder structure, doubled output strength
- Working table machined with high precison, precise positioning
- Mounting holes on both sides of the barrel, easy and convenient for mounting
- Shock absorber's buffer capacity is 3-5 times higher than the screw fixed cushion