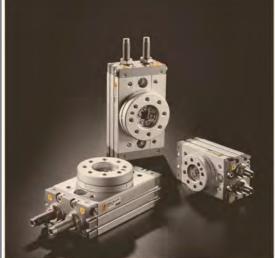

## ROTARY & High Precision Cylinder

- Rack & Pinion structure, smoother movement
- Tiny rotation interval, superior dynamic characteristics
- Double shaft cylinder structure, doubled output strength
- Working table machined with high precison, precise positioning
- Mounting holes on both sides of the barrel, easy and convenient for mounting
- Shock absorber's buffer capacity is 3-5 times higher than the screw fixed cushion