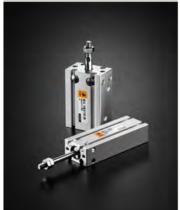

## ROTARY & High Precision Cylinder

- Rack & Pinion structure, smoother movement
- Tiny rotation interval, superior dynamic characteristics
- Double shaft cylinder structure, doubled output strength
- Working table machined with high precison, precise positioning
- Mounting holes on both sides of the barrel, easy and convenient for mounting
- Shock absorber's buffer capacity is 3-5 times higher than the screw fixed cushion