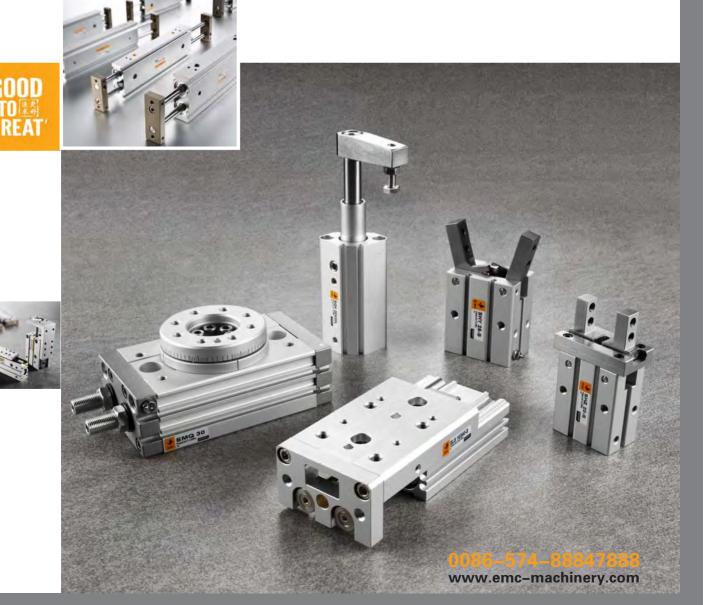

## ROTARY & High Precision Cylinder

- Rack & Pinion structure, smoother movement
- Tiny rotation interval, superior dynamic characteristics
- Double shaft cylinder structure, doubled output strength
- Working table machined with high precison, precise positioning
- Mounting holes on both sides of the barrel, easy and convenient for mounting
- Shock absorber's buffer capacity is 3-5 times higher than the screw fixed cushion