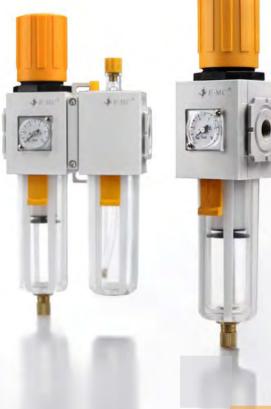

#### » F.R.L Combnation

- Unique drain structure, extremely improve the water seperation effeciency
- Secondary injection molded water cu cover provides broader and wider observation angle
- Special membrane design, good pressure feature and high repeatability
- Fog up with low flow, more stable and reliable oil supply adjustment, realized constant oil supply simutaneously no need stop air supply
- Round and square pressure gauge optional