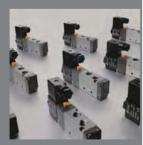

www.emc-machinery.com

- 25 pins D-sub connector
- Inlet & outlet centralized locating, could exhaust through valve body /manifold side/manifold bottom, compact structure:
- Patent design: Pilot valve at same side for double solenoid, wiring and piping at same side
- 2/5, 3/5, 4/5 port (two 2/3 valves built into one body) can be fixed on the same manifold
- Response time less than 15ms, working life 70 million cycles
- Power consumption is 0.8W