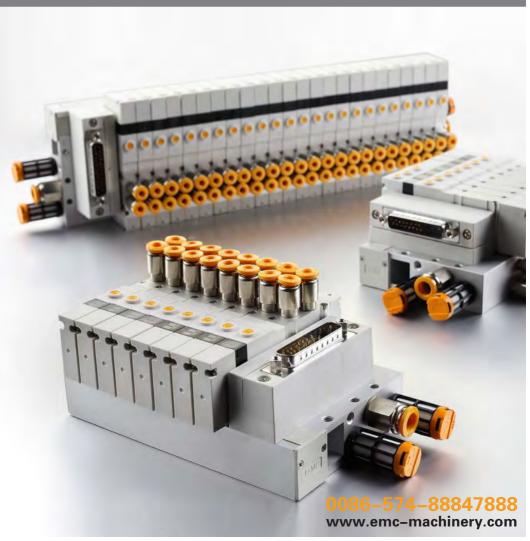

www.emc-machinery.com

- 25 pins D-sub connector
- Inlet & outlet centralized locating, could exhaust through valve body /manifold side/manifold bottom, compact structure:
- Patent design: Pilot valve at same side for double solenoid, wiring and piping at same side
- 2/5, 3/5, 4/5 port (two 2/3 valves built into one body) can be fixed on the same manifold
- Response time less than 15ms, working life 70 million cycles
- Power consumption is 0.8W