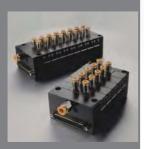

www.emc-machinery.com

- 25 pins D-sub connector
- Inlet & outlet centralized locating, could exhaust through valve body /manifold side/manifold bottom, compact structure:
- Patent design: Pilot valve at same side for double solenoid, wiring and piping at same side
- 2/5, 3/5, 4/5 port (two 2/3 valves built into one body) can be fixed on the same manifold
- Response time less than 15ms, working life 70 million cycles
- Power consumption is 0.8W