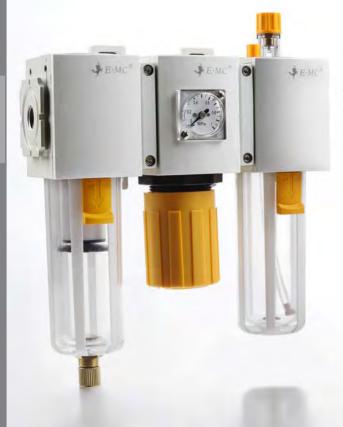

#### » F.R.L Combnation

- Unique drain structure, extremely improve the water seperation effeciency
- Secondary injection molded water cu cover provides broader and wider observation angle
- Special membrane design, good pressure feature and high repeatability
- Fog up with low flow, more stable and reliable oil supply adjustment, realized constant oil supply simutaneously no need stop air supply
- Round and square pressure gauge optional