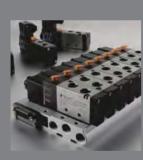

www.emc-machinery.com

- 25 pins D-sub connector
- Inlet & outlet centralized locating, could exhaust through valve body /manifold side/manifold bottom, compact structure:
- Patent design: Pilot valve at same side for double solenoid, wiring and piping at same side
- 2/5, 3/5, 4/5 port (two 2/3 valves built into one body) can be fixed on the same manifold
- Response time less than 15ms, working life 70 million cycles
- Power consumption is 0.8W