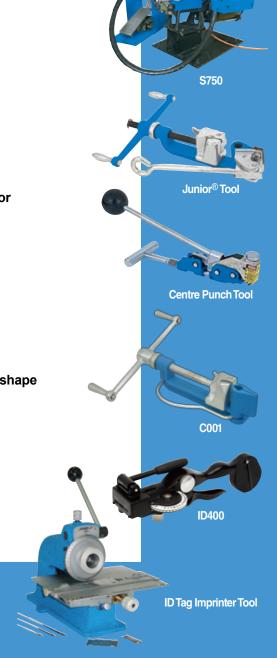

## **Products and tools**

## ULTRA-LOK® The Ultimate Band Clamping System!

- · Faster installation provides lowest installed costs
- 201¼ hard stainless steel
- Superior vibration resistance. Locks under full tension
- · Smooth ID design reduces leak path
- · Double wrapped for additional strength
- Patented lock design from 1½" to 9" available.
   Longer length open end clamps also available

### Junior® Smooth ID Clamps

- · Quick & easy installation
- 3 material choices
- · Vibration resistant lip wrap lock
- · Smooth ID design reduces leak path
- · Double wrapped for additional strength
- · Various widths available

### **Centre Punch**

- · Quick & easy installation
- · 2 material choices
- · Locks using conical punch
- Manufactured with stainless steel buckle for greater locking strength
- · Double wrapped for additional strength
- · Various widths available

### Band and Buckle

- · High strength fastening & clamping
- Wide variety of materials
- · Available in various widths & thicknesses
- · Can be formed to virtually any diameter & shape

#### Identification solutions

- Custom Embossed tags
- ID Tags
- Easy Read
- Color-It

**UL4000B** 

To find out how much you could save contact **BAND-IT®** the hose clamping specialists today!