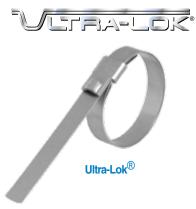

## ULTRA-LOK® The Ultimate Band Clamping System!

- · Faster installation provides lowest installed costs
- 201¼ hard stainless steel
- Superior vibration resistance. Locks under full tension
- · Smooth ID design reduces leak path
- · Double wrapped for additional strength
- Patented lock design from 1½" to 9" available.
   Longer length open end clamps also available