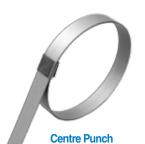

### **Centre Punch**

- · Quick & easy installation
- · 2 material choices
- · Locks using conical punch
- Manufactured with stainless steel buckle for greater locking strength
- · Double wrapped for additional strength
- · Various widths available