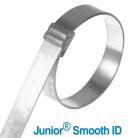

### Junior® Smooth ID Clamps

- · Quick & easy installation
- 3 material choices
- · Vibration resistant lip wrap lock
- · Smooth ID design reduces leak path
- · Double wrapped for additional strength
- · Various widths available