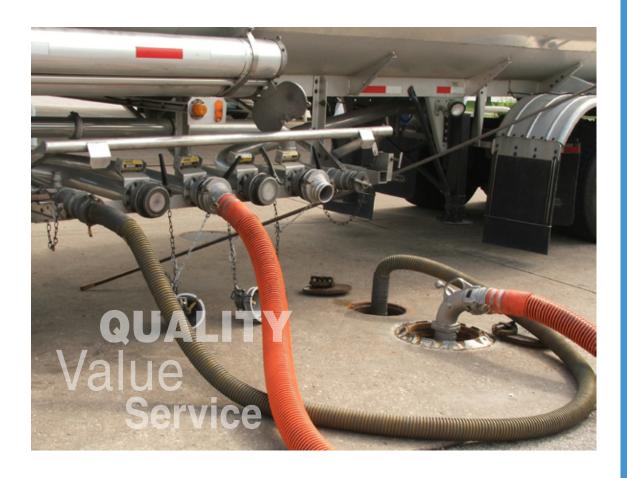

## **Material Transfer - Mining**

Moving large volumes of water or attaching hoses to slurry trucks, BAND-IT® products get the job done!

## **Hose Attachment - Transportation**

BAND-IT® hose clamps can be used on a variety of industrial hoses in transportation environments including: fuel, liquid & chemical transport, vacuum truck, marine, waste water and rail & light rail hoses.

### **Water Removal**

Flooding? Large volumes of water need to be moved fast? Bring in BAND-IT® hose clamping products for suction and discharge hose to use on high volume water transfer applications. BAND-IT® products make hose assembly quick and easy.

## Fluid Transfer – Food processing

Food and beverage products, wet or dry, need to be moved to various stations in the facility. Use BAND-IT® stainless steel clamps on industrial hoses for superior performance every time.

## **Hose Identification**

BAND-IT® identification products can be used anywhere permanent ID or temporary, non-corrosive identification is needed.

To find out how much you could save contact BAND-IT® the hose clamping specialists today!