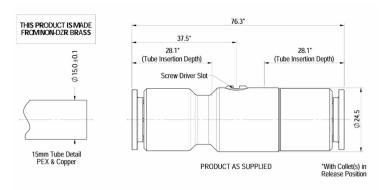

| 6                             |
|                                          |                              |                                |                               |

| Materials      |                                             |  |
|----------------|---------------------------------------------|--|
| Body           | Brass CW614N                                |  |
| O-Ring & Seals | Ethylene Polypropylene Diene Monomer (EPDM) |  |
| Collet         | Acetal Copolymer (Unfilled), Dark Grey      |  |
| Collet Teeth   | Stainless Steel 301                         |  |
| Support Washer | Acetal Copolymer (Unfilled), Natural        |  |
| Actuating Ball | Chrome Plated Brass CW614N                  |  |

## **Dimensions** – All measurements in mm unless otherwise stated