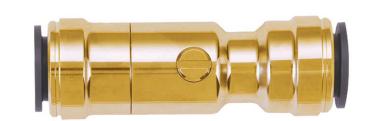

# **Brass Service Valve**

Durable brass service valve allows isolation of a fixture or appliance for emergency or maintenance work

#### Overview

Speedfit brass push-fit inline service valve for connecting plastic or copper pipe. Using a tamperproof % turn screwdriver slot, the valve enables the flow of water to a fixture to be isolated in the event of an emergency or for maintenance work. Simply push the valve fully onto the pipe. To demount the connection, push the collet towards the body of the fitting and pull the pipe release.

### **Features & Benefits**

- Durable DZR brass body is ideal for surface mounted pipework
- 1/4 turn isolation screwdriver slot
- Safe flame-free installation, with no hot works, glue or flux
- Grip & Seal collet with stainless steel teeth and main O-Ring seal
- Suitable for use with JG Speedfit PEX and polybutylene barrier pipe (inserts required) and copper pipe
- Suitable for hot and cold water and central heating systems