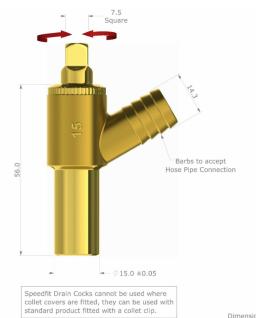

### **Dimensions** – All measurements in mm unless otherwise stated

Dimensions in mm

RWC