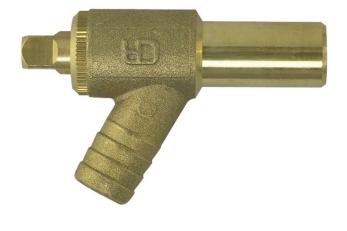

# **Drain Cock**

Stem ended drain off valve provides an ideal drain down point

## Overview

Speedfit brass drain cock is used to drain water from a central heating system.

Designed, manufactured and assembled in the UK.