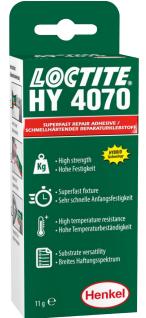

LOCTITE HY 4070 solves virtually any repair challenge, when time is limited. Able to rapidly bond a variety of substrates with high strength performance, LOCTITE HY 4070 makes versatile repairs that are fast and easy. It's an essential repair adhesive.

## **Your Benefits:**

- Ultra-fast fixture reduces maintenance down time
- Gap filling capability up to 5 mm excellent for maintenance repairs
- Rapid bond strength on many materials such as metal, plastics, rubber, wood, paper, leather opens repair possibilities
- A non-drip formula gel product stays where applied
- Good moisture, temperature, UV and chemical resistance long lasting reliable repairs
- Ready to use syringe package with nozzle no extra gun required

| Viscosity | Pack                             | Mix Ratio | Fixture Time | Working<br>Time | Temperature<br>Resistance | IDH-Nr. |
|-----------|----------------------------------|-----------|--------------|-----------------|---------------------------|---------|
| Gel       | 11 g (incl. 4<br>mixing nozzles) | 10:1      | <1 min       | 3-4 min         | 120°C                     | 2237457 |