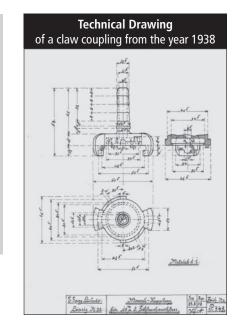

#### **MILESTONES**

With the development of today's worldwide used claw coupling for compressed air, the success story began in 1930 for the engineer, Emil Georg Lüdecke.

Today, we manufacture over 30.000 products and are the specialist for all sorts of coupling systems in the low-pressure range.

- **1930:** E. Georg *LÜDECKE* KG was founded in Leipzig by Emil Georg Lüdecke
- **1949:** After destruction, new beginning in Amberg
- **1969:** Construction of a new factory in Amberg
- **1995:** Founding of *LUDECKE* GmbH as operating company
- 1999: Initial operation of the first fully automatic high rack warehouse
- 2007: Construction of the new administration building including an additional production hall
- **2013:** Extension of the fully automatic high rack warehouse
- **2015:** Start of the company extension (production halls, *LUDECKE* ACADEMY), new sales structure
- **2016:** Initial operation of the new production halls
- 2017: Initial operation of the LÜDECKE ACADEMY