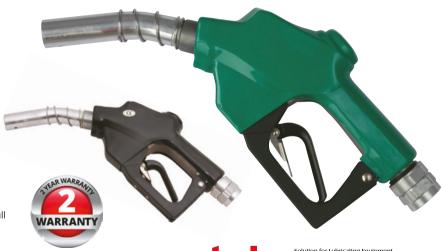

## Redashe > LUBRICATION > Fuel Handling Equipment

J1789023-1 & J18312002-1

Manual Fuel Nozzles

Constructed in cast aluminium with plastic coated body and handle assembly. Automatically shuts off the flow of fuel when the tank is full (J1789023-1 - green, J18312002-1 - black).

## **FEATURES:**

- Flow rate 80 120 lpm
- High, medium and low volume latching facility
- 1" swivel inlet with 1" spout
- Suitable for use with petrol or diesel
- Plastic coated body and handle assembly
- Automatically shuts off the fuel flow when the tank is full