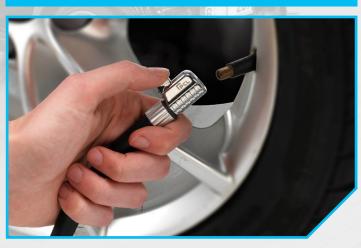

Manufactured using the finest zinc alloy, aluminium and brass, the Air Connector boasts a vice like grip and easy operation with a simple but effective thumb push button which quickly releases the tyre valve, reducing non-value added time.

## **Features & Benefits**

- Once the new PCL Air Connector is on, it stays on! No air leakage
- Simple but effective thumb push button quickly releases the tyre valve, reducing non-value added time
- 360° swivel motion
- Simply turn clockwise to achieve even more grip
- This open end connector is suitable for use with the MK4 Tyre Inflator, PCL wall gauges and PCL portable gauges
- Suitable for use in tyreshops