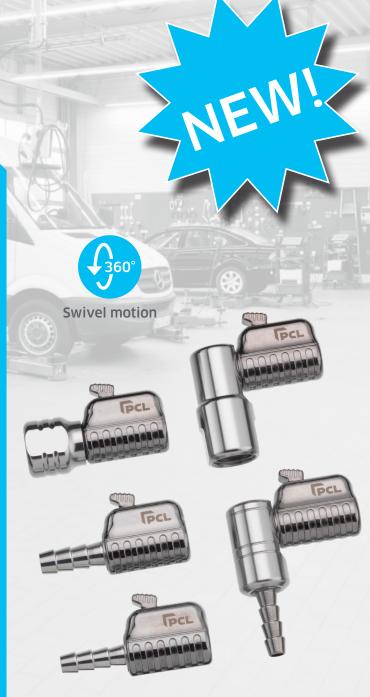

## Air Connector

Once the connector is on, it stays on!

After 40 years of fantastic service PCL will say good bye to the most robust reliable CO2 single clip on connector in their range.

The new and improved Air Connector has been designed to enhance and bring the PCL connector range into the 21st century.

Through extensive in-house and external testing, the new Air Connector has been proven to be as robust and reliable as ever.

Alloy/steel wheels have got bigger with intricate designs making the valves more difficult to reach with the human hand. The new range now consists of standard straight as well as 90-degree connectors for those difficult to reach valves, with both hose tail fitting and female threaded versions available.

Manufactured using the finest zinc alloy, aluminium and brass, the Air Connector boasts a vice like grip and easy operation with a simple but effective thumb push button which quickly releases the tyre valve, reducing non-value added time.

## **Features & Benefits**

- Once the new PCL Air Connector is on, it stays on! No air leakage
- Simple but effective thumb push button quickly releases the tyre valve, reducing non-value added time
- 360° swivel motion
- Simply turn clockwise to achieve even more grip
- This open end connector is suitable for use with the MK4 Tyre Inflator, PCL wall gauges and PCL portable gauges
- Suitable for use in tyreshops