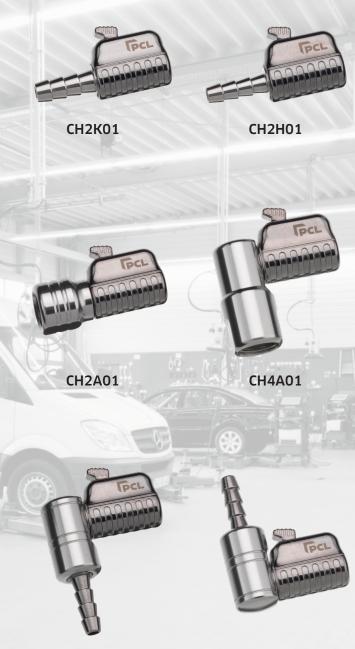

| Part No. | Description                       | Thread type                    |
|----------|-----------------------------------|--------------------------------|
| CH2K01   | Straight single clip-on connector | For 7.9mm / 5/16"<br>bore hose |
| CH2H01   | Straight single clip-on connector | For 6.35mm/ 1/4"<br>bore hose  |
| CH2A01   | Straight single clip-on connector | Rp 1/4 Inlet                   |
| CH4K01   | Angled single clip-on connector   | For 7.9mm / 5/16"<br>bore hose |
| CH4H01   | Angled single clip-on connector   | For 6.35mm/ 1/4"<br>bore hose  |
| CH4A01   | Angled single clip-on connector   | Rp 1/4 Inlet                   |