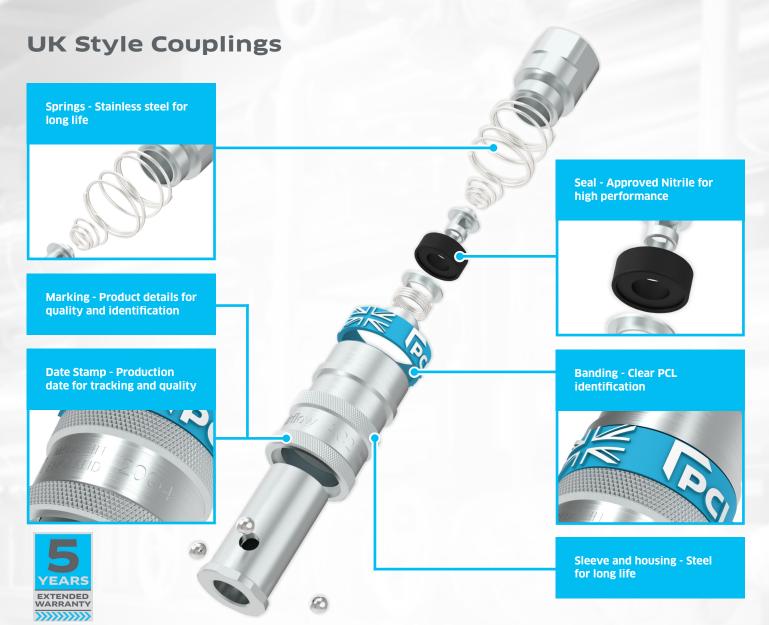

## **Specifications**

Nominal bore: 4.8 mm

Max flow rate: 43 cfm @ 100 psi supply Max working pressure: 200 psi / 14 bar Temperature range: -40°C to 100°C

Interchangeability: Rectus 19

Material: Seal - Nitrile

Spring - Stainless steel

Housing - Steel

Plating - Trivalent chromate

Type: Airflow - Single Action

Vertex - Double Action