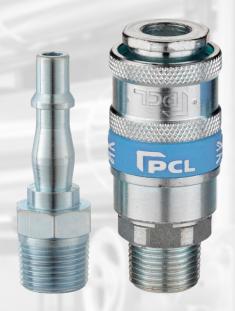

# **UK Style Couplings**

The best UK style coupling just got better.

**Airflow Series**Suitable for fixed applications

**Vertex Series**Suitable for trailing hose applications

On the 75th anniversary of PCL's invention of the original UK standard coupling, PCL is pleased to reveal the latest generation of UK couplings incorporating all the changes PCL has built into improving the performance of both the original Airflow and Vertex couplings.

Built for intensive use, the Airflow is more suited to fixed installations in industrial environments, whereas the Vertex features a double action mechanism, making them ideal in garages and tyreshops, where operators are using air tools or hand held inflators for trailing hose applications.