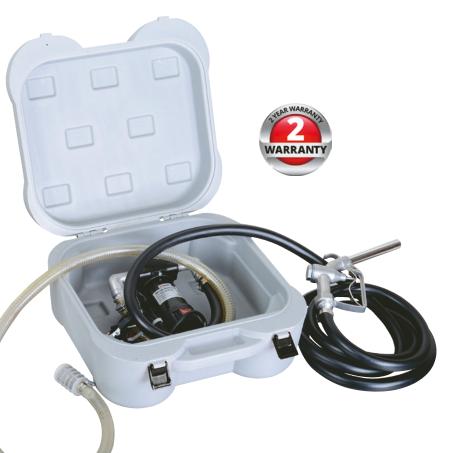

## J10304022 (12V) / J10304024 (24V)

A reliable 12v or 24v portable fuel transfer pump kit supplied in a durable carry case.

#### FEATURES:

- 2m/6.5ft suction hose with filter
- 4m/13ft delivery hose with aluminium manual nozzle
- 2m/6.5ft long battery cable with crocodile clips
- Self-priming diesel transfer pump
- Bypass valve built into pump casing
- Weatherproof to IP55
- Not suitable for use with petrol