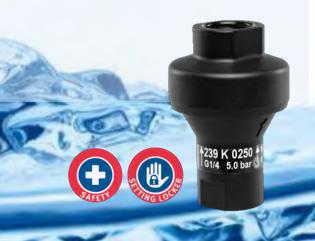

## Your advantages

- ✓ NSF certified
- ✓ Factory preset pressure
- ✓ Reduces consumption
- ✓ Reliability
- ✓ Service free no adjustments needed
- ✓ Competitively priced
- ✓ Tamper proof
- ✓ Lightweight compact, inline construction
- ✓ Easy to mount in any water supply systems
- ✓ Extension with sprinkler equipment