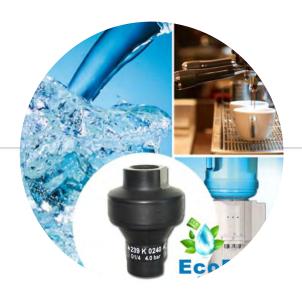

## **EcoReg**®

The pressure regulator ensures a constant and precise outlet pressure independent from the inlet pressure. The pressure value has been factory preset and cannot be changed. This ensures that no one can manipulate the specified pressure value.

The choice of high quality materials allows the EcoReg® to be used in various applications across different industries. Be it in water dispensers, in different irrigation systems or in respiratory oxygen machines. The EcoReg® with its preset pressure will prevent unwanted pressure manipulation and protect the machines or help reduce wastage of water.

### **Applications**

Water dispensers Vending machines

Coffee machines Steamers

Cooking ovens Irrigation systems

Fridges & ice makers Sprinklers

Plumbing Misting

Respiratory equipment

Versions: Nitrogen upon