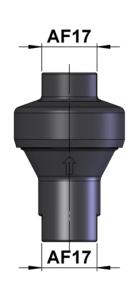

#### **Technical data**

Max. inlet pressure: 10 bar / 145 psi

Outlet pressure (preset): 2...8 bar / 30...120psi

Flow (Water): 7 l /min / 0.25 scfm

Connection: 1/4" BSP (female/female)

1/4" NPT (female/female)