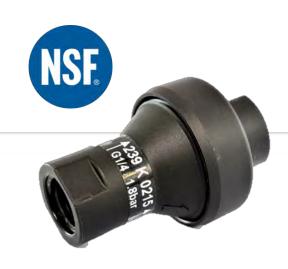

## Your advantages

- ✓ NSF certified
- ✓ Factory preset pressure
- ✓ Reduces consumption
- ✓ Reliability
- ✓ Service free no adjustments needed
- ✓ Competitively priced
- ✓ Tamper proof
- ✓ Lightweight compact, inline construction
- ✓ Easy to mount in any water supply systems
- ✓ Extension with sprinkler equipment