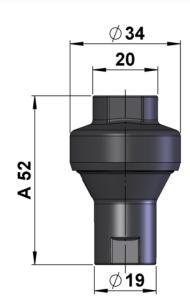

#### **Technical data**

Max. inlet pressure: 10 bar / 145 psi

Outlet pressure (preset): 2...8 bar / 30...120psi

Flow (Water): 7 l /min / 0.25 scfm

Connection: 1/4" BSP (female/female)

1/4" NPT (female/female)

Temperature range: 4°C to 60°C / 39°F to

140°F

Weight: ca. 40g / 0.11 oz