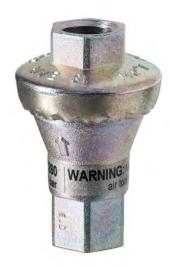

## **SaveAir**®

The SaveAir is a diaphragm operated, preset pressure regulator.

The SaveAir<sup>®</sup> can be used everywhere where air pressure needs to be reduced to a fixed pressure without the need for adjustment. The Inline construction is small and compact which makes it ideal and simple for supply line installations.

The pressure is factory set and cannot be tempered with, so that the machine or application is protected against manual pressure mani-pulation. This characteristics make it an ideal solution on trucks or any human operated machines.