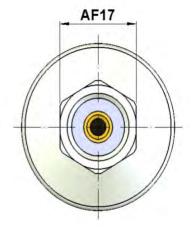

## **Technical data**

| Ар | نام | 60 | tio | nc  |
|----|-----|----|-----|-----|
| Ab | рп  | La | uo  | 112 |

| Max. inlet pressure:         | 18 bar            | General pneumatic application | Pneumatic supply<br>lines |
|------------------------------|-------------------|-------------------------------|---------------------------|
| Outlet pressure<br>(preset): | 1 8 bar           | Pump, flow stabilization      | Automotive                |
| Flow:                        | 400 800<br>NI/min | Pneumatic power tools         | Workshop equipment        |
| Connection:                  | 1/4" BSP          |                               |                           |
|                              | 1/4" NPT          |                               |                           |
| Temperature range:           | 0°C to 60°C       |                               |                           |
| Weight:                      | 80g               |                               |                           |

\*Dimensions see datasheet on website – protect-air.com

TRI-MATIC AG Bösch 82 CH-6331 Hünenberg

Phone +41 (0)41 780 22 22 Email: info@tri-matic.ch