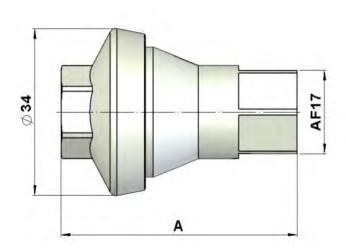

\*Dimensions see datasheet on website – protect-air.com

TRI-MATIC AG Bösch 82 CH-6331 Hünenberg

Phone +41 (0)41 780 22 22 Email: info@tri-matic.ch