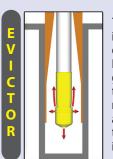

## HOW THE EVICTOR DOES A BETTER JOB THAN OTHER BLOW GUNS:

The TYPHOON EVICTOR™ is specifically designed to clean drilled holes. Its EXTREME EVICT TIP™ generates a specific air path to quickly and efficiently remove debris. The orange area of this diagram shows the path from which debris is evicted from the hole.