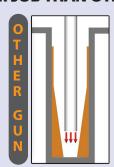

Other blow guns only direct the path of air downward. Debris remains trapped by the flow near the bottom of the hole. The orange area represents the distribution of debris.