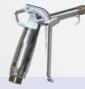

## **Typhoon Evictor**

Clean out holes drilled in cement or other media with the Typhoon Evictor. Featuring a unique tip design that directs the flow of debris out of the hole.

| ltem         | Description                       |
|--------------|-----------------------------------|
| THN24-DPB    | Typhoon Evictor Tip               |
| TYP2501-24HN | Typhoon Evictor Blow Gun Assembly |