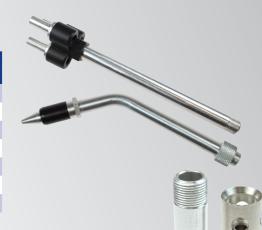

## **Typhoon Tips & Accessories**

### **Typhoon Extensions**

| Length | Extension<br>w/o Nozzle | Extension<br>w/ Nozzle | Angled Extension<br>w/ Nozzle | Extension<br>w/ Multi-Jet |
|--------|-------------------------|------------------------|-------------------------------|---------------------------|
| 2″     | EXT-2-DL                |                        |                               |                           |
| 6"     | EXT-6-DL                | EXT06CN-DPB            | EXT06CN45-DPB                 | EXT06MJ-DPB               |
| 12"    | EXT-12-DL               | EXT12CN-DPB            | EXT12CN45-DPB                 | EXT12MJ-DPB               |
| 24"    | EXT-24-DL               | EXT24CN-DPB            | EXT24CN45-DPB                 | EXT24MJ-DPB               |
| 36"    | EXT-36-DL               | EXT36CN-DPB            |                               | EXT36MJ-DPB               |
| 48"    | EXT-48-DL               | EXT48CN-DPB            |                               | EXT48MJ-DPB               |
| 72"    | EXT-72-DL               | EXT72CN-DPB            |                               | EXT72MJ-DPB               |

#### **Typhoon Nozzles**

| ltem       | Description                         |
|------------|-------------------------------------|
| EXT-1-DL   | 1" Extension Female Coupling        |
| HFN-00F-DL | High Flow Nozzle, Female Thread     |
| HFN-00M-DL | High Flow Nozzle, Male Thread       |
| HFN-11F-DL | Pro High Flow Nozzle, Female Thread |
| HFN-11M-DL | Pro High Flow Nozzle, Male Thread   |
| HFN-ADP    | Typhoon 1/8"Tip Adapter             |
|            |                                     |