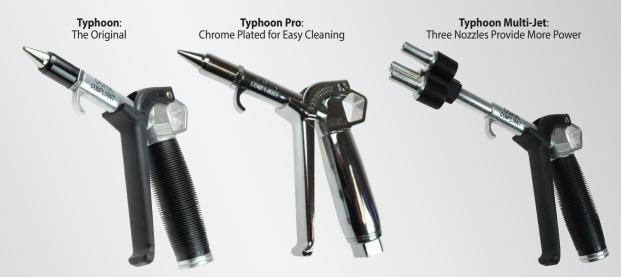

# **The Ultimate Blow Gun!**High Flow! Maximum Power!

The Typhoon Series is Coilhose Pneumatics' most powerful handheld blow gun. With three different models with flow rates ranging from 34 to 52 cfm, the Typhoon has established itself as a proven, powerful tool for professionals.

#### **FEATURES:**

- Variable Trigger for Controlled Blow Off
- Integral Hanging Hook

| Typhoon         | Typhoon Pro     | Typhoon Multi-Jet                                                                                                                                                                                                                                               |  |  |
|-----------------|-----------------|-----------------------------------------------------------------------------------------------------------------------------------------------------------------------------------------------------------------------------------------------------------------|--|--|
| TYP-2500CS      | TYP-2501CS      | TYP-3800CS                                                                                                                                                                                                                                                      |  |  |
| TYP2506         | TYP2501-06      | TYP3806                                                                                                                                                                                                                                                         |  |  |
| TYP2512         | TYP2501-12      | TYP3812                                                                                                                                                                                                                                                         |  |  |
| TYP2524         | TYP2501-24      | TYP3824                                                                                                                                                                                                                                                         |  |  |
| TYP2548         | TYP2501-48      | TYP3848                                                                                                                                                                                                                                                         |  |  |
| TYP2560         | TYP2501-60      | TYP3860                                                                                                                                                                                                                                                         |  |  |
| TYP2572         | TYP2501-72      | TYP3872                                                                                                                                                                                                                                                         |  |  |
| TYP-2500SRT     |                 |                                                                                                                                                                                                                                                                 |  |  |
| TYP2524-X45     |                 |                                                                                                                                                                                                                                                                 |  |  |
| TYP2548-X45     |                 |                                                                                                                                                                                                                                                                 |  |  |
| Specifications  |                 |                                                                                                                                                                                                                                                                 |  |  |
| 34 CFM          | 34 CFM          | 52 CFM                                                                                                                                                                                                                                                          |  |  |
| 1/4" Female NPT | 1/4" Female NPT | 3/8" Female NPT                                                                                                                                                                                                                                                 |  |  |
|                 | 4 = 0 DCI       | 150 PSI                                                                                                                                                                                                                                                         |  |  |
| 1/4" Female NPT | 1/4" Female NPT | 3/8" Female NPT                                                                                                                                                                                                                                                 |  |  |
|                 | TYP-2500CS      | TYP-2500CS TYP2506 TYP2501-06 TYP2512 TYP2521 TYP2524 TYP2501-24 TYP2548 TYP2560 TYP2501-60 TYP2572 TYP-2500SRT TYP2524-X45 TYP2548-X45 Specifications 34 CFM TYP2501CS TYP-2501-12 TYP2501-24 TYP2501-48 TYP2501-60 TYP2572 TYP2500SRT TYP2548-X45 TYP2548-X45 |  |  |