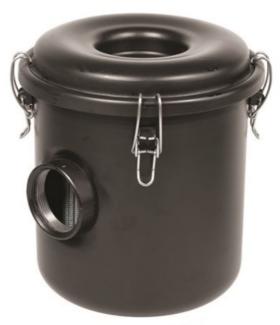

## Vacuum filter 2 1/2", steel

• To filter dust and other small particles from the vacuum flow.

Reduces the risk of operation breakdown or stoppage in the pump.

## General

Fitting size

| Material           | BES, SS, NBR, PL |
|--------------------|------------------|
| Filter area        | 7500 cm²         |
| Removal efficiency | 5 µm             |
| Temperature        | -30 - 90 °C      |
| Weight             | 4.2 kg           |
|                    |                  |

2 1/2"

| Length (B)         | 267 mm    |
|--------------------|-----------|
| Length 2 (C)       | 140 mm    |
| Outer diameter (A) | 222 mm    |
| Thread             | 2 1/2" in |

| Flow             | 100 NI/s             |
|------------------|----------------------|
| Pressure         | -0.1 - 0 MPa         |
| Volume, internal | 7000 cm <sup>3</sup> |