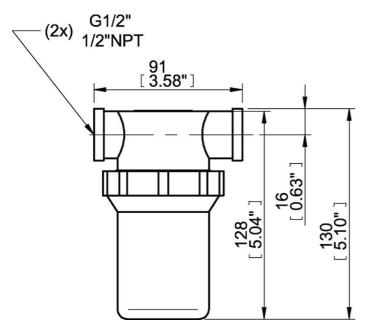

| Flow (nominal)   | 5.8 NI/s     |
|------------------|--------------|
| Pressure         | -0.1 - 0 MPa |
| Volume, internal | 195 cm³      |

Dimensional drawings 🔓