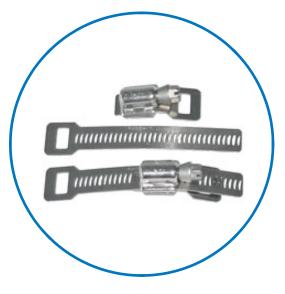

## SCRU-SEAL ADJUSTABLE CLAMPS

BAND-IT<sup>®</sup> Scru-Seal Clamps feature a rack and pinion system allowing the user to make a clamp in any size. Kit offers complete flexibility for use in almost any application. Form clamps of any diameter from continuous roll of band and tension using only a screwdriver.

- A rack and pinion system used with band to create any size clamp
- Components separately packaged: rack and housing and band for flexibility
- Stainless steel offers very good resistance to mild atmosphere, fresh water and the sun's UV rays
- An adjustable worm drive / screwdriver clamp can be made with any band cutter and a screw driver
- Can be retensioned at any time